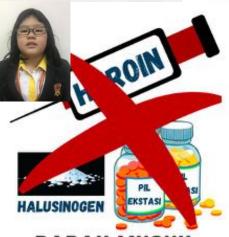

### Penyalah gunaan dadah

### DADAH MUSUH NEGARA

Disediakan oleh: Ariel Leong

### PENYALAHGUNAAN DADAH

Penyalahguncan dadah adalah carak pengguncan sesuatu bahan (dadah) di mana pengguna menggunakan bahan itu dalam jumlah atau dengan kaedah kaedah yang merbahaya kepada diri mereka sendiri atau orang lain.