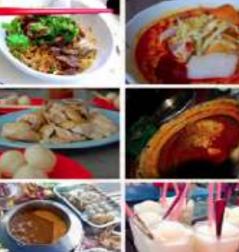

#### TRADITIONAL VALUES **GLOBAL VISION**

- Sate Celup
- > Goncang kelapa

 $\cap$ 

This is a Hindu Temple located about 9.5km from city centre. The Temple's entrance tower is 5 tiered and boasts a height of an amazing 80 feet. This is the only temple that includes such delicate and intricate sculptural works outside of India.