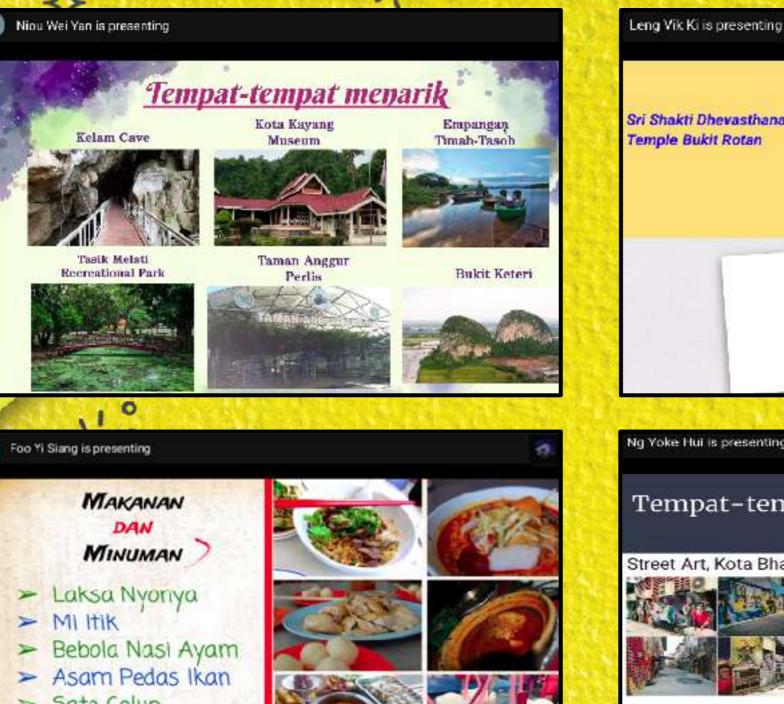

#### Pembentangan Pelajar: Tempat - tempat menarik di Malaysia

Kellie Long Kalaichelvam is presenting

Salah satu perkara terbaik untuk dilihat Legoland adalah bangunan terkenal yang dibuat daripada lego.