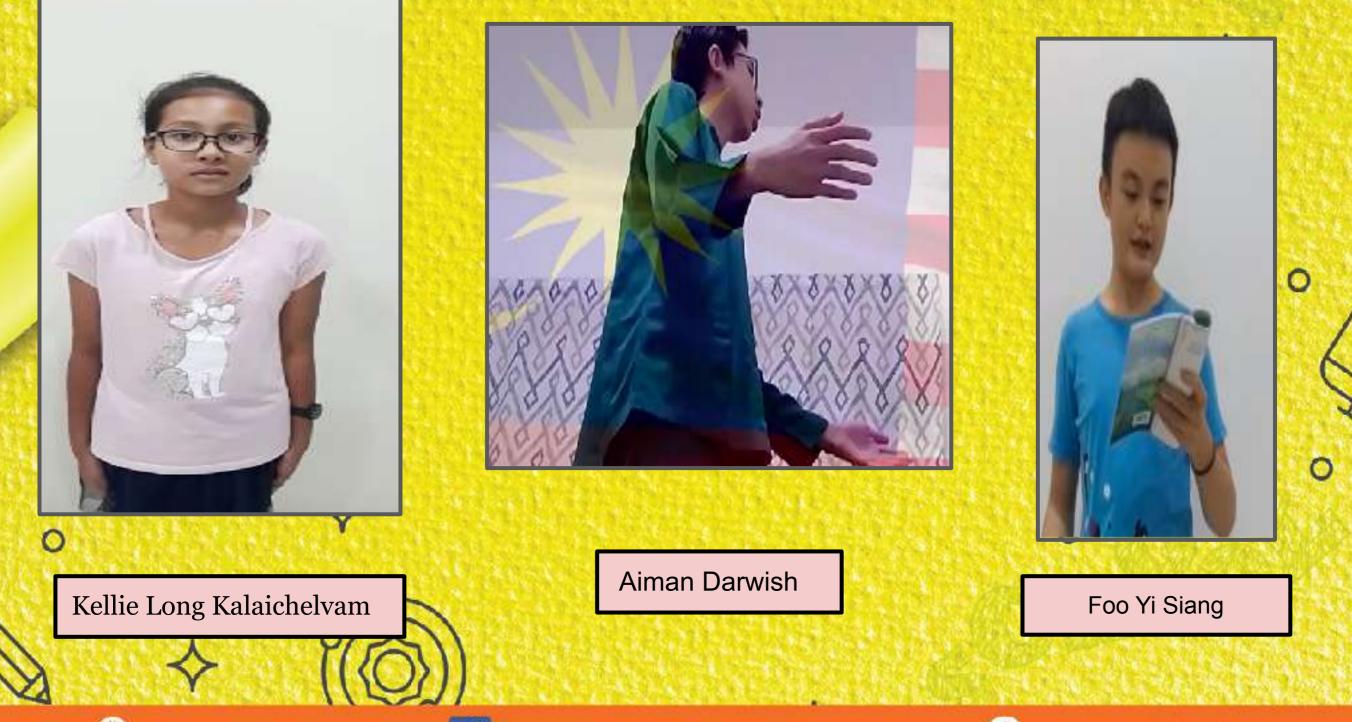

#### Pembentangan Pelajar: Tempat - tempat menarik di Malaysia

Kellie Long Kalaichelvam is presenting

Salah satu perkara terbaik untuk dilihat Legoland adalah bangunan terkenal yang dibuat daripada lego.

www.ris.edu.my

enace Tan Chaos Xin

Medium Lego taman Merlion di Singapura

Di sekitor pulai ini cukup mudah untuk anda terserempak dengan Alman Darwish bin Muhammad Ishamuddin is presenting Tempat-tempat menarik di Putrajaya