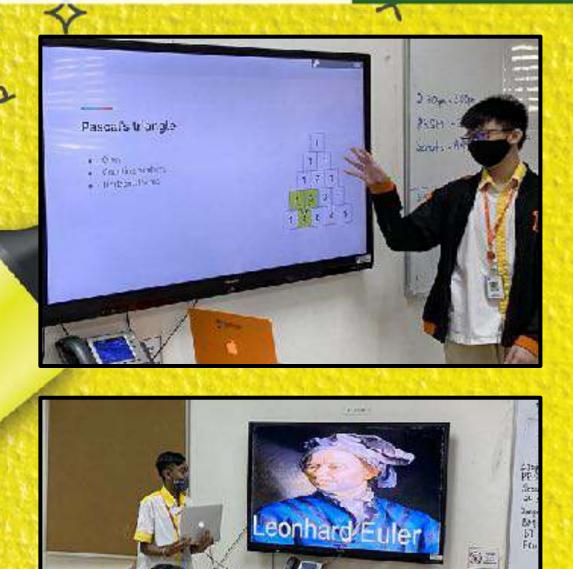

Menengah Rafflesia Puchong Geografi (F1W)

#### TRADITIONAL VALUES **GLOBAL VISION**



- Sate Celup
- > Goncang kelapa





 $\cap$ 

This is a Hindu Temple located about 9.5km from city centre. The Temple's entrance tower is 5 tiered and boasts a height of an amazing 80 feet. This is the only temple that includes such delicate and intricate sculptural works outside of India.

Ng Yoke Hui is presenting

#### Tempat-tempat menarik

Street Art, Kota Bharu







Galeri Wau Pak Sapie and Sons



www.ris.edu.my

rafflesiainternationalschools



Muzium Wau



## Students' Maths Presentation

TRADITIONAL VALUES GLOBAL VISION



#### Famous Mathematicians



0



www.ris.edu.my







## Sekolah Menengah Rafflesia Puchong Students' Maths Presentation

TRADITIONAL VALUES GLOBAL VISION

0

O

0



Rafflesia

INTERNATIONAL & PRIVATE SCHOOLS





0

rafflesiainternationalschools





## Students' Maths Presentation

TRADITIONAL VALUES GLOBAL VISION





0







www.ris.edu.my





## **ICT: Web Page Design**

TRADITIONAL VALUES GLOBAL VISION

 $\circ$ 

Form 3 students of the ICT class practice their skills in designing a web page by using the Google Site Cloud software.









www.ris.edu.my



Sekolah Menengah Rafflesia Puchong CCA - ENGLISH LANGUAGE SOCIETY

TRADITIONAL VALUES GLOBAL VISION

CHINESE WHISPER GAME - The objective of this game is to encourage students to listen and say the words in English language correctly. The students formed a line. The first student read up a message and whispered it to the ear of the second student in the line. The second student repeated t