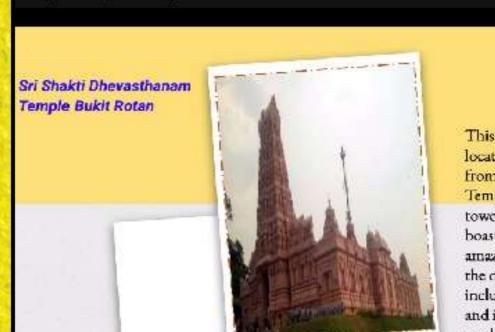

#### TRADITIONAL VALUES **GLOBAL VISION**

- Sate Celup
- > Goncang kelapa

 $\cap$ 

This is a Hindu Temple located about 9.5km from city centre. The Temple's entrance tower is 5 tiered and boasts a height of an amazing 80 feet. This is the only temple that includes such delicate and intricate sculptural works outside of India.