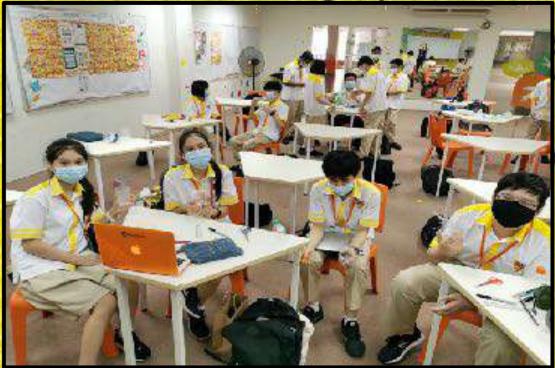

Sekolah Menengah Rafflesia Puchong CCA : Club & society

TRADITIONAL VALUES GLOBAL VISION

## ECO Club

## Workshop 1-Green Finger's project:

The recycling material is upcycled into creative arts, where students will plant some ornamental plants in it.

 $\cap$ 

www.ris.edu.my

Sekolah Menengah Rafflesia Puchong ANNOUNCEMENT