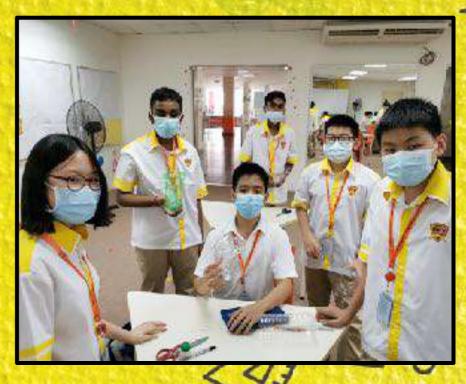

Sekolah Menengah Rafflesia Puchong CCA : Club & society

TRADITIONAL VALUES GLOBAL VISION

## ECO Club

## Workshop 1-Green Finger's project:

The recycling material is upcycled into creative arts, where students will plant some ornamental plants in it.

 $\cap$ 

www.ris.edu.my

Sekolah Menengah Rafflesia Puchong ANNOUNCEMENT