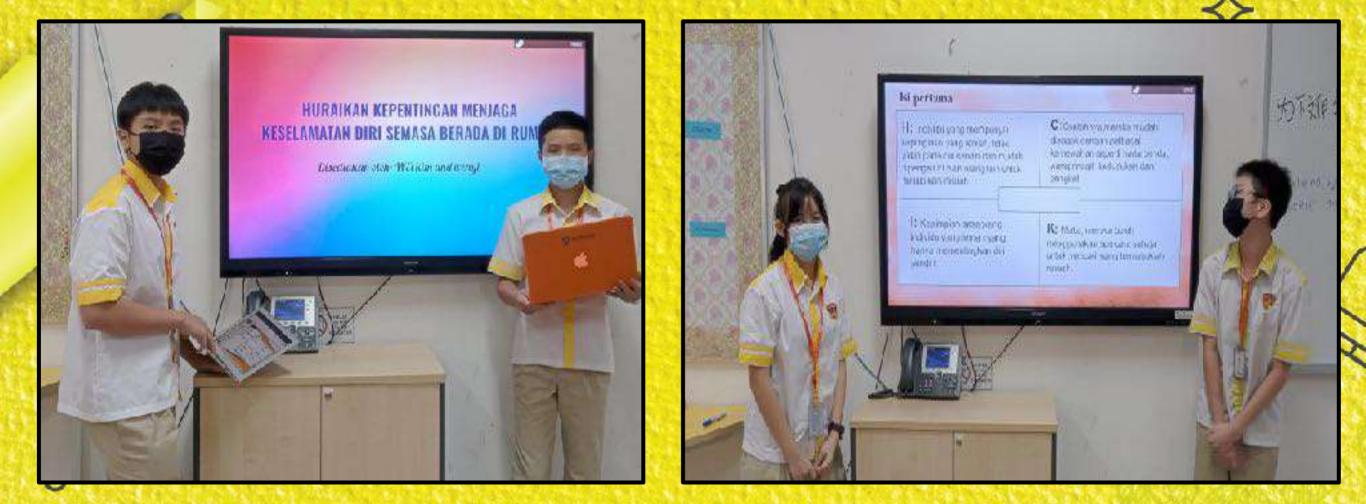

## PERTANDINGAN MENDEKLAMASIKAN PUISI MELAYU MODEN SAJAK

www.ris.edu.mv

## **BAHASA MELAYU - TINGKATAN 1**

TRADITIONAL VALUES GLOBAL VISION

0

Nicholas See Li Er dari tingkatan 1W mendeklamasikan sajak Aku hasil karya Rosli K. Matari

www.ris.edu.my

www.ris.edu.my