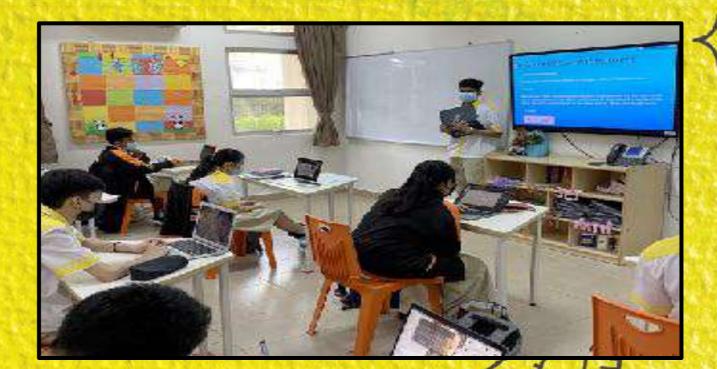

## **ICT: Web Page Design**

TRADITIONAL VALUES GLOBAL VISION

 $\circ$ 

Form 3 students of the ICT class practice their skills in designing a web page by using the Google Site Cloud software.

www.ris.edu.my