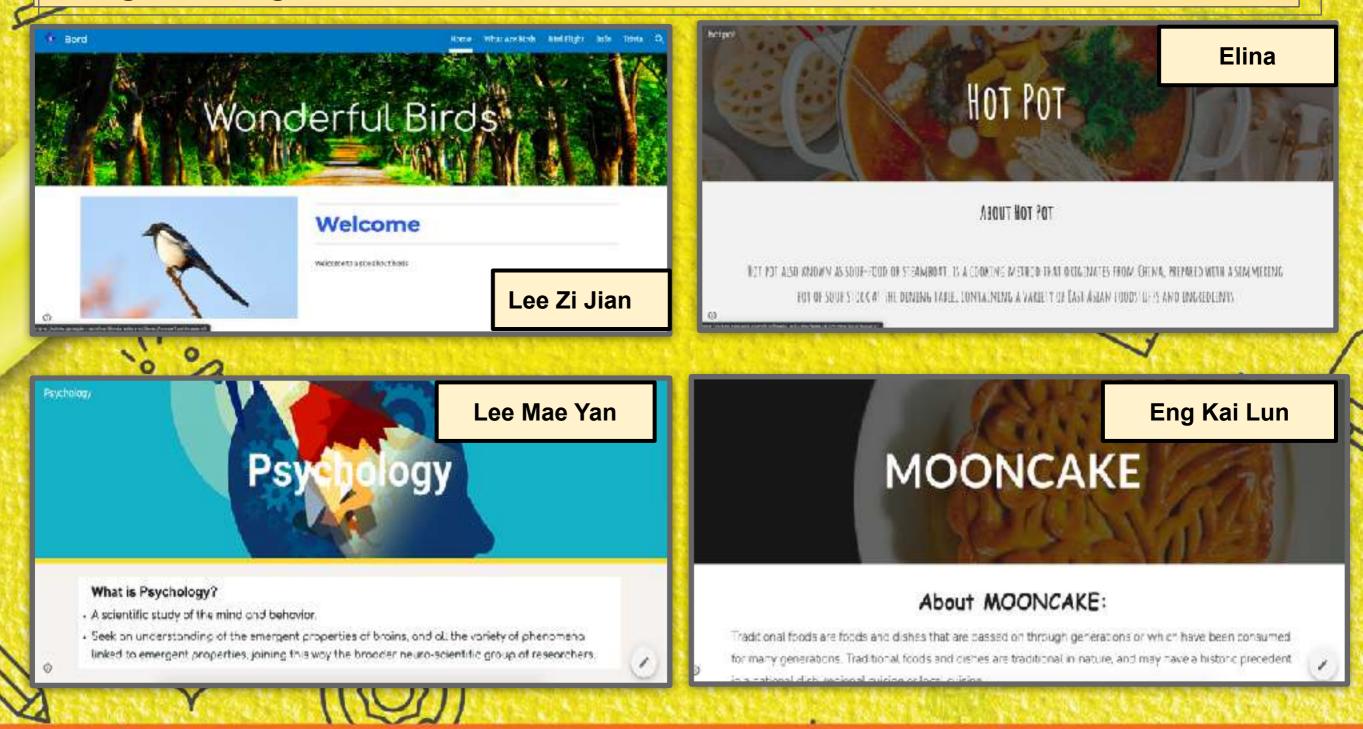

## **ICT: Web Page Design**

TRADITIONAL VALUES GLOBAL VISION

 $\circ$ 

Form 3 students of the ICT class practice their skills in designing a web page by using the Google Site Cloud software.

www.ris.edu.my