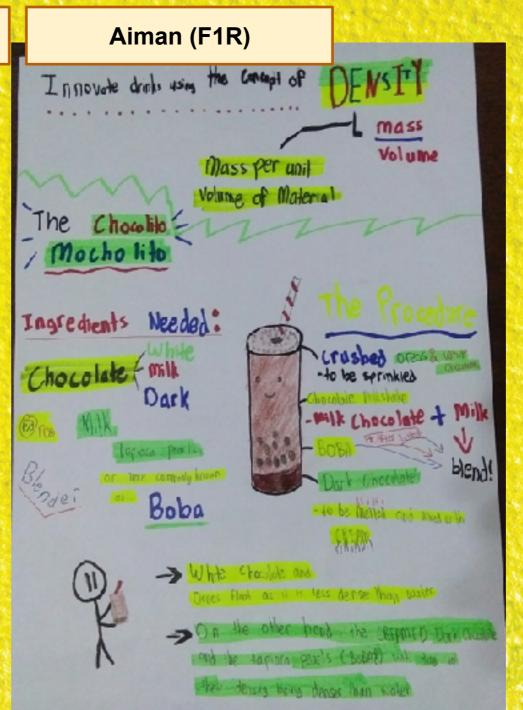

## F1R & F1W Science

TRADITIONAL VALUES
GLOBAL VISION

Kellie (F1R)

Innovation of layered drinks by students based on the concept of "Density"

Lee Se Bin (F1R)