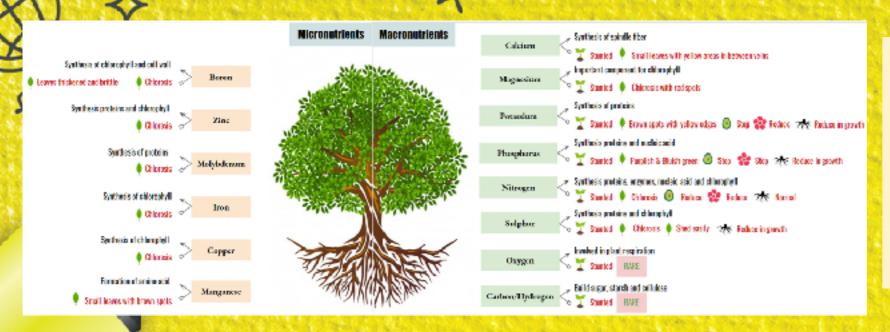

#### TRADITIONAL VALUES **GLOBAL VISION**

Form 5 students built a mind map on the topic "Nutrients in Plants". Mind map helps students to categorise and rearrange lists of Science facts together.

In an educational game, students played a role as soil scientists to identify the nutrient deficiencies in crops.