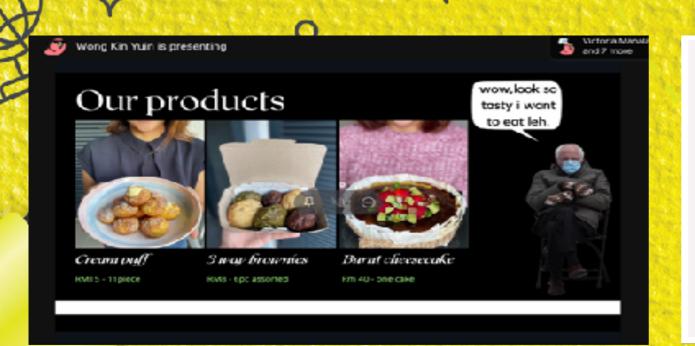

#### Many choices

There are many topping choices which includes vegetables, meats and spaces.

#### Fast Preparation

Burritos only take up to 5 minutes to

#### Suitable for everyone

hald, non hald, vegetarian, vegan-