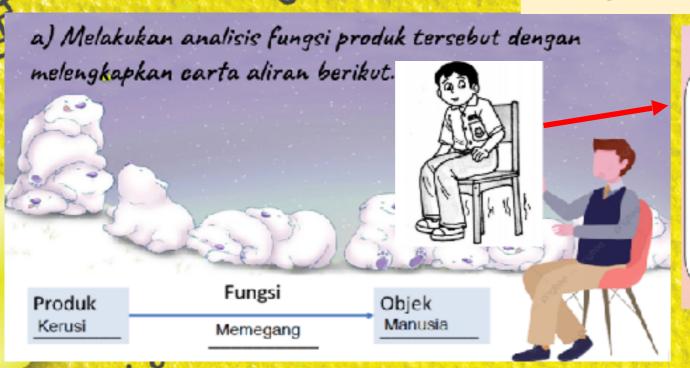

### Sesi pembentangan

Menukar kerusi lama ke kerusi besi dan menambah roda di kaki kerusi besi supaya dapat mengalih kerusi besi dengan mudah

Quen Syn, Win Ni, Kei Shaun, Wen Yi (F2W)

#### Cadangan Perubahan Reka Prinsip Inventif yang Bentuk Dipilih Penyarangan Kaki kerusi itu boleh dipanjangkan dan dipendekkan

Chee Hoong, Jia Hui, Jia Myn, Thong Yu (F2W)