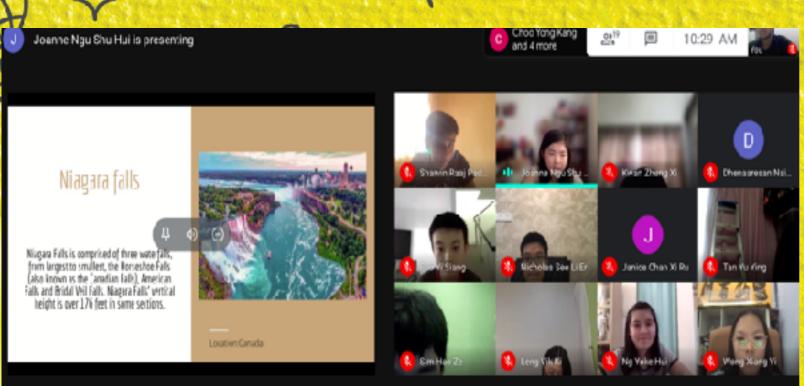

#### Oskar Schindler's Enamel factory,Krakow Poland

This factory was made by 3 jewish entrepreneurs. They produced from wires and mesh products. Somehow, their business deteriorated so they have to shut down. the factory. Later, Oakar Schindler overtook the factory. to produce enamel cookware . Now, it's a gallery and a museum that attracts many tourists and visitors from all