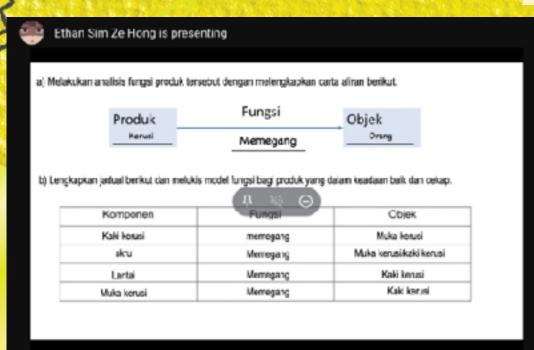

### Sesi pembentangan

Menukar kerusi lama ke kerusi besi dan menambah roda di kaki kerusi besi supaya dapat mengalih kerusi besi dengan mudah

Quen Syn, Win Ni, Kei Shaun, Wen Yi (F2W)

#### Cadangan Perubahan Reka Prinsip Inventif yang Bentuk Dipilih Penyarangan Kaki kerusi itu boleh dipanjangkan dan dipendekkan

Chee Hoong, Jia Hui, Jia Myn, Thong Yu (F2W)

# e)Lakarkan kaedah penyelesaian bagi kerusi yang bermasalah.