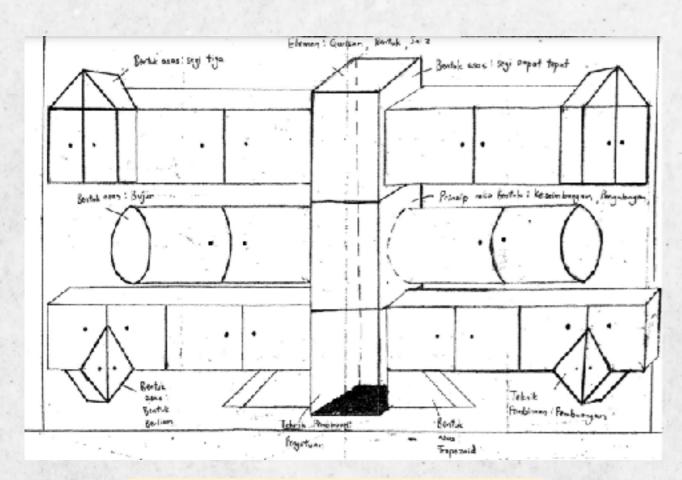

#### Reka bentuk yang terdiri daripada gabungan beberapa objek asas

Almari baju -Foo Yi Xiang (F1W)-

> **Reka Bentuk** - Choo Yong Kang (F1W)-