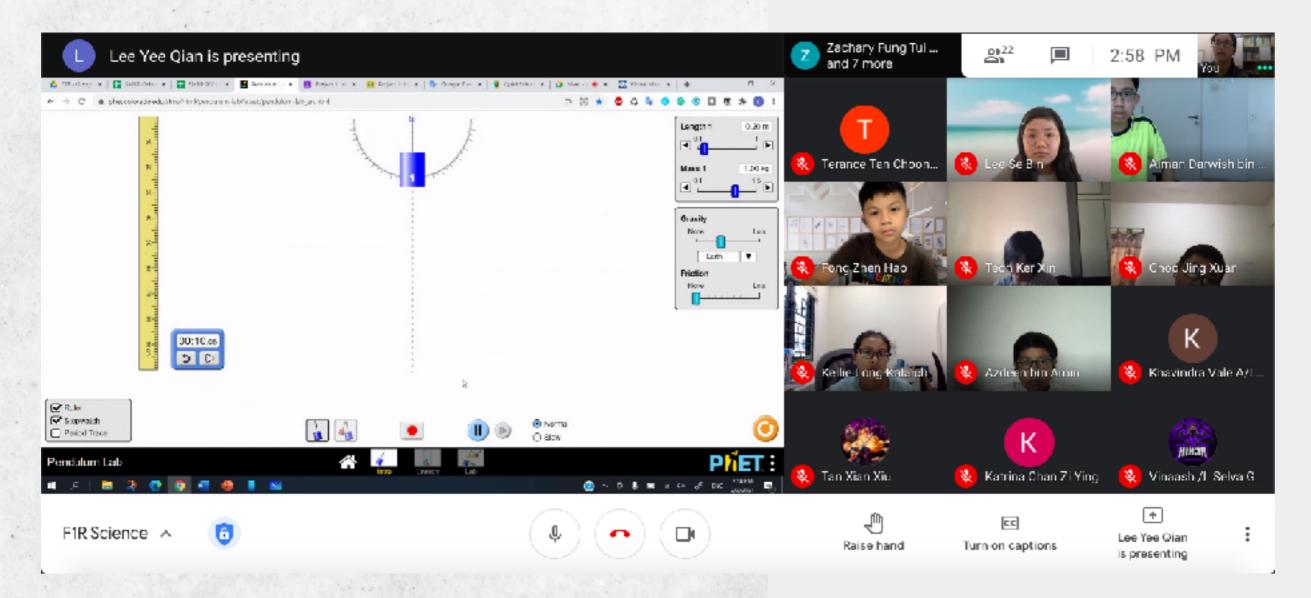

# TRADITIONAL VALUES GLOBAL VISION

Virtual experiment session- Simple pendulum experiment