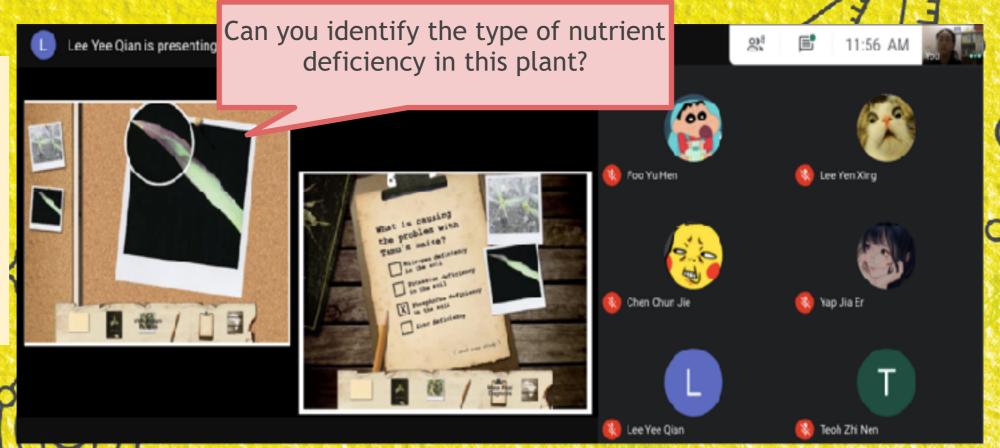

#### TRADITIONAL VALUES **GLOBAL VISION**

Form 5 students built a mind map on the topic "Nutrients in Plants". Mind map helps students to categorise and rearrange lists of Science facts together.

In an educational game, students played a role as soil scientists to identify the nutrient deficiencies in crops.