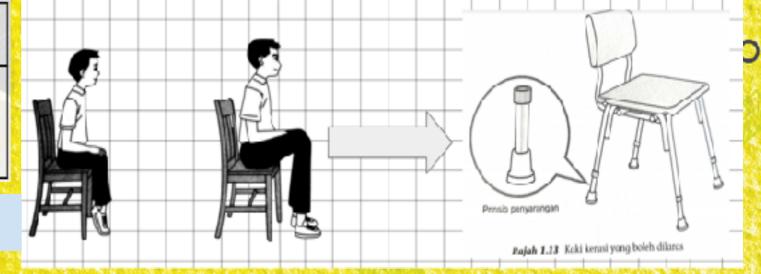

#### Cadangan Perubahan Reka Prinsip Inventif yang Bentuk Dipilih Penyarangan Kaki kerusi itu boleh dipanjangkan dan dipendekkan

Chee Hoong, Jia Hui, Jia Myn, Thong Yu (F2W)

# e)Lakarkan kaedah penyelesaian bagi kerusi yang bermasalah.