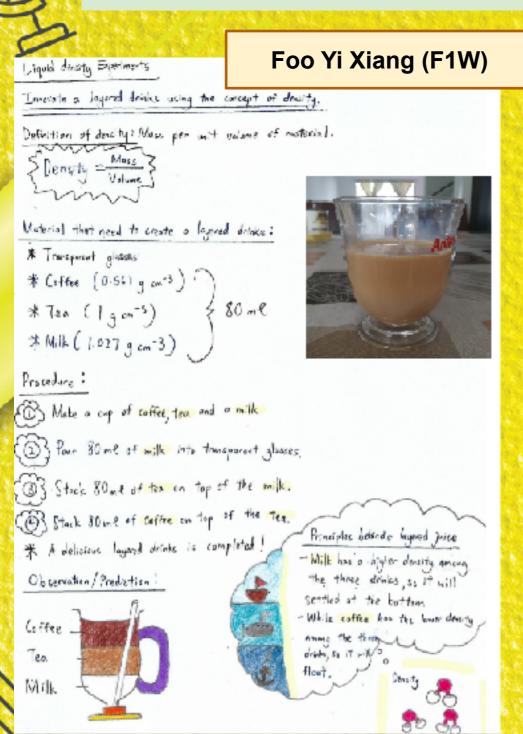

## F1R & F1W Science

TRADITIONAL VALUES
GLOBAL VISION

Kellie (F1R)

Innovation of layered drinks by students based on the concept of "Density"

Lee Se Bin (F1R)