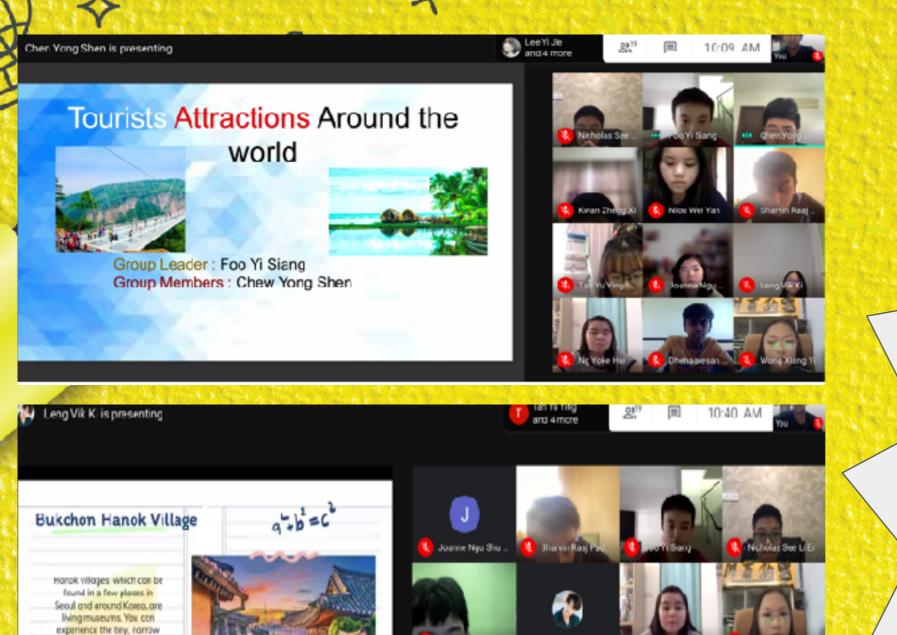

# TRADITIONAL VALUES GLOBAL VISION

Streets and else explore Korean culture.

💸 Janice Chan XiRu 💶 Yagnish

👯 Kwon Zheng X

#### TRADITIONAL VALUES **GLOBAL VISION**

Niou Wei Yan is presenting

#### Oskar Schindler's Enamel factory,Krakow Poland

This factory was made by 3 jewish entrepreneurs. They produced from wires and mesh products. Somehow, their business deteriorated so they have to shut down. the factory. Later, Oakar Schindler overtook the factory. to produce enamel cookware . Now, it's a gallery and a museum that attracts many tourists and visitors from all