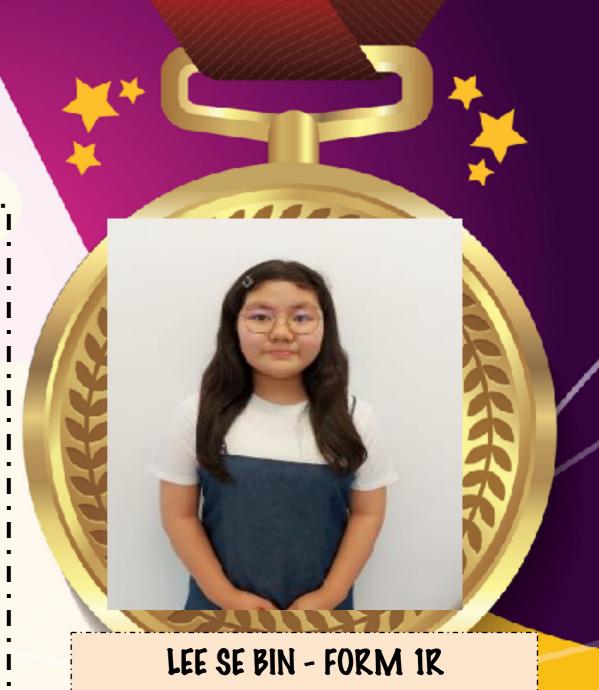

# STOOL OF THE WEEK

Lee Se Bin is a potential, dedicated and candid student. She is exceptionally i autonomous in completing her errand. She could oversee her time well in sorting out her classwork, homework and i projects. She is continuously punctual! for online classes and effectively taken! part throughout the lesson. Good work! Keep it up.