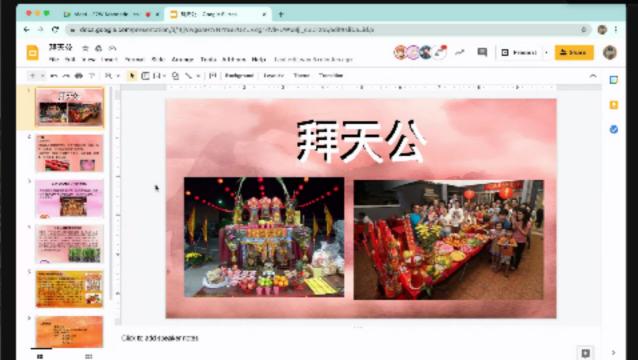

#### 为什么会拜天公的习俗?

明朝时一年的农历新年,倭寇在福建沿海一带,杀人放火,抢夺财物,乡民扶老携幼逃命。乡民在黑夜中逃到一处偏僻郊野时,眼见倭寇就要追上,大家感到万分惊恐,突然前面出现一大片蔗林,乡民便逃入蔗林躲避,避过倭寇,逃过鬼门关。这天正是大年初九,逃出的乡民都认为这是天公救命,于是每年的大年初九凌晨便祭拜天公,以谢救命之恩。而拜甘蔗也具有不忘蔗林藏身救命之恩。