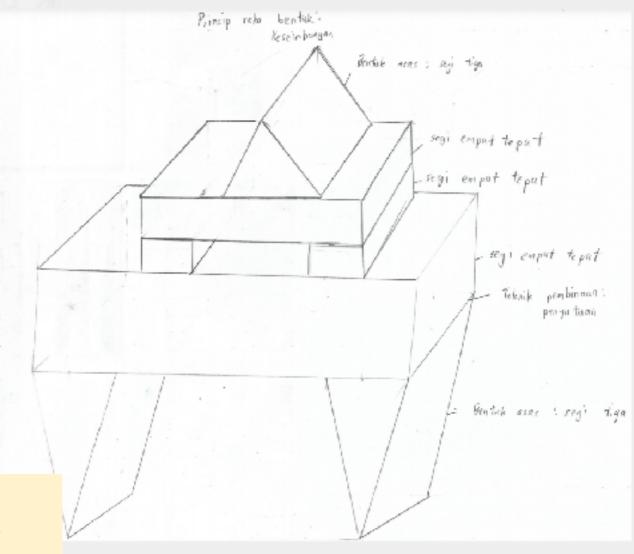

#### Reka bentuk yang terdiri daripada gabungan beberapa objek asas

Almari baju -Foo Yi Xiang (F1W)-

> **Reka Bentuk** - Choo Yong Kang (F1W)-