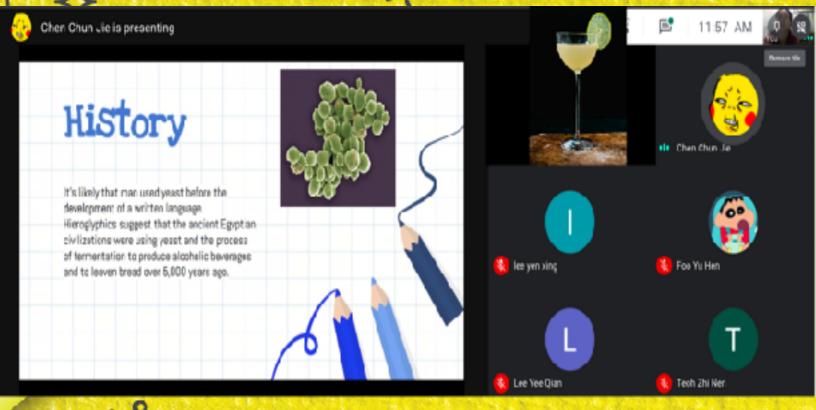

# TRADITIONAL VALUES GLOBAL VISION

Chen Chun Jie (F5R)
presented on the usage and
history of yeast in the
beverages-making industry.

Lee Yen Xing (F5R) presented on the role of yeast and *Lactobacillus* bulgaricus in the beverages-making industry.