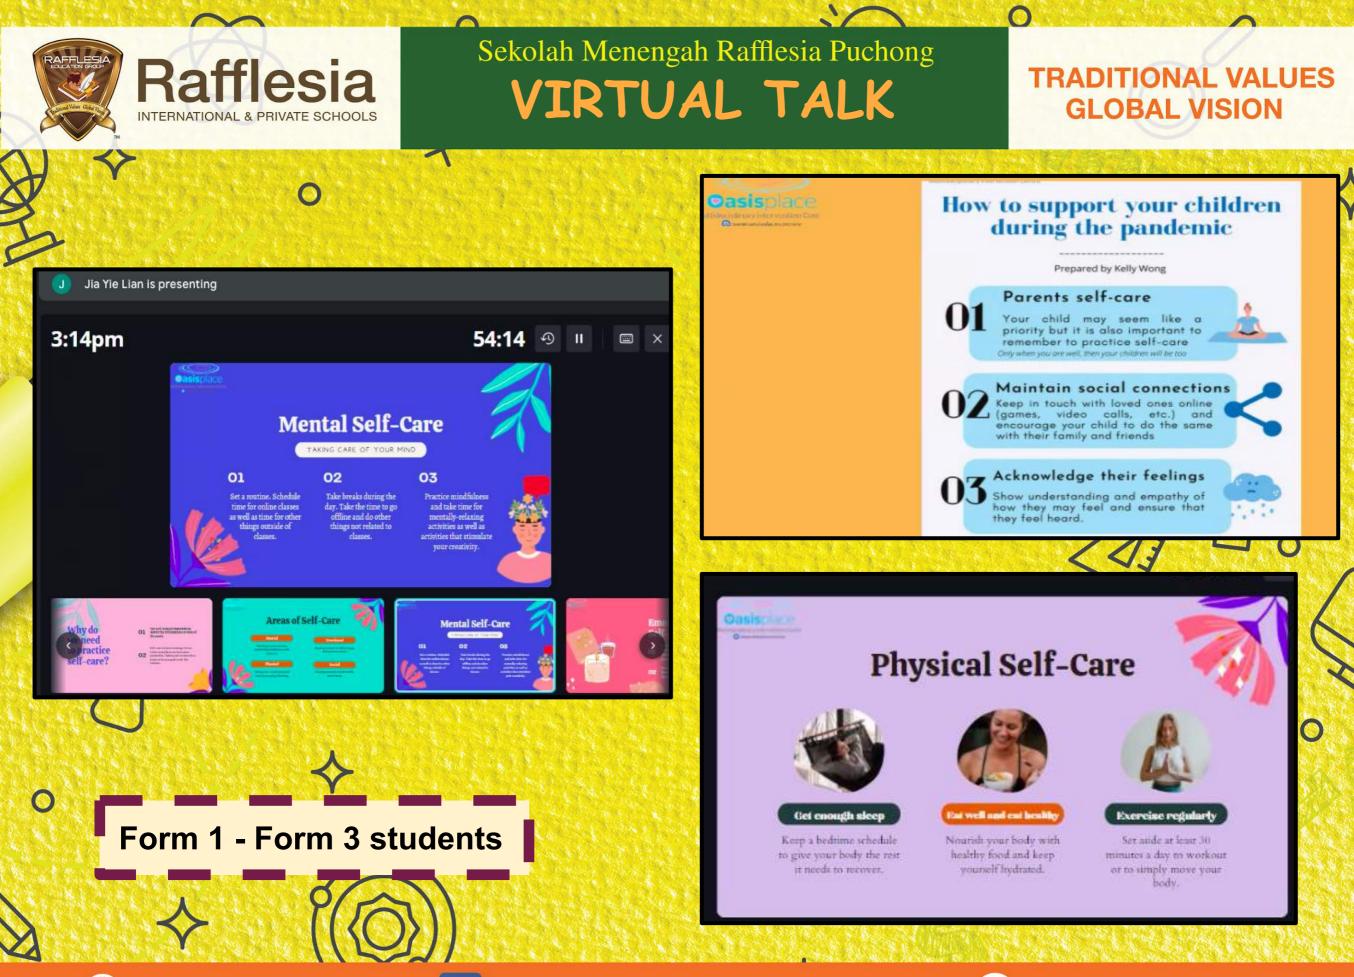

The SMRP Internal Assessment PBD 2 2021 will be held from 23 - 27 August 2021 for Form 1 - 3. SMRP Activities:-

- Virtual Talk Adapt and cope with the challenges in an Online Learning Environment
- English Language Ways To Maintain Healthy Lifestyle
   Ways To Prevent Cyber Bullying
- Pendidikan Moral Sekolah Impian Saya
- Geografi Laporan Taburan Penduduk Puchong
  - Pembentangan Hutan Konifer
- Bahasa Melayu Penulisan Fiksyen Sains
- Sejarah Pembentangan Dalam Talian
- Mathematics Lines and Angles

# Get enough sleep

Teens need about 9 hours of sleep a night.

Cause high blood pressure, diabetes, heart attack, heart failure or stroke.

Virtual presentation entitled 'Ways to Maintain Healthy Lifestyle' by Form 2 Wisdom students.