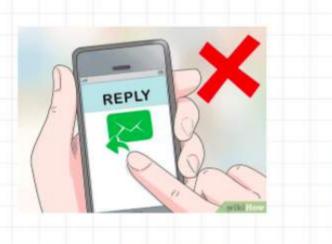

#### 3. raise awareness

- Be aware of your personal data
- try to avoid talking to unknown people
- tell someone if something goes wrong.

 Don't argue or engage with the cyberbully

Virtual presentation entitled 'Ways to Prevent Cyberbullying' by Form 2 Wisdom students.