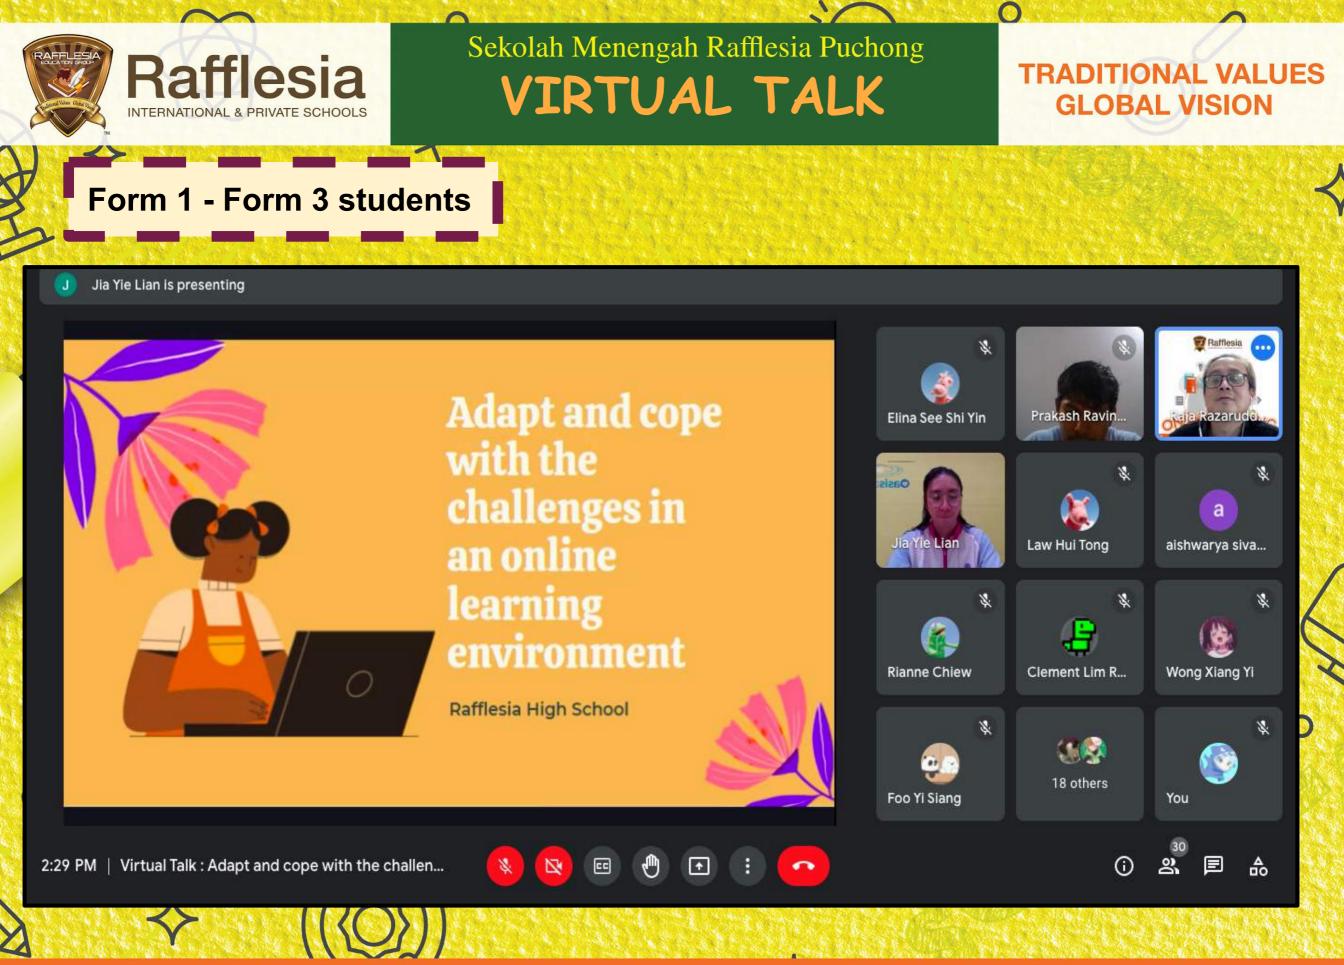

The SMRP Internal Assessment PBD 2 2021 will be held from 23 - 27 August 2021 for Form 1 - 3. SMRP Activities:-

- Virtual Talk Adapt and cope with the challenges in an Online Learning Environment
- English Language Ways To Maintain Healthy Lifestyle
   Ways To Prevent Cyber Bullying
- Pendidikan Moral Sekolah Impian Saya
- Geografi Laporan Taburan Penduduk Puchong
  - Pembentangan Hutan Konifer
- Bahasa Melayu Penulisan Fiksyen Sains
- Sejarah Pembentangan Dalam Talian
- Mathematics Lines and Angles