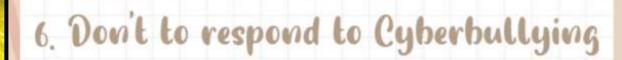

#### 3. raise awareness

- Be aware of your personal data
- try to avoid talking to unknown people
- tell someone if something goes wrong.

 Don't argue or engage with the cyberbully

Virtual presentation entitled 'Ways to Prevent Cyberbullying' by Form 2 Wisdom students.