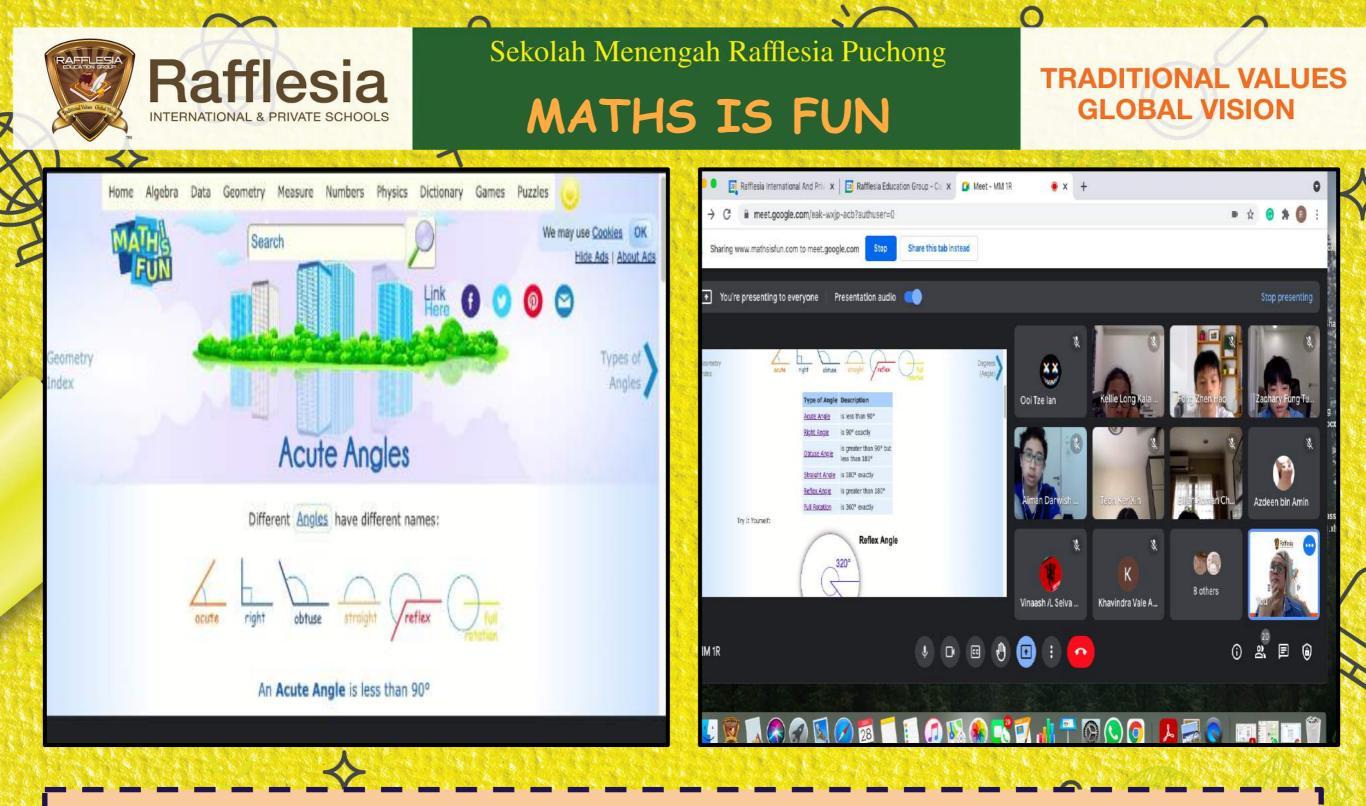

# FORM 1R STUDENTS ENJOYED LEARNING THE TOPIC LINES AND ANGLES THROUGH MATHS IS FUN WEBSITE !

www.ris.edu.my

0

Sekolah Menengah Rafflesia Puchong
ANNOUNCEMENT

TRADITIONAL VALUES GLOBAL VISION