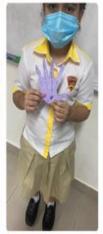

## **English Standard 3**

Students had an amazing experience by designing hand introduction craft. They shared their names and 5 interesting facts about them to the class. They presented well.