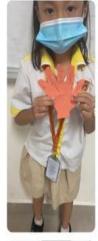

## **English Standard 3**

Students had an amazing experience by designing hand introduction craft. They shared their names and 5 interesting facts about them to the class. They presented well.