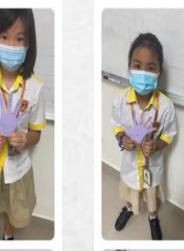

## **English Standard 3**

Students had an amazing experience by designing hand introduction craft. They shared their names and 5 interesting facts about them to the class. They presented well.