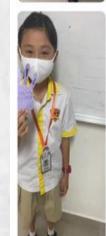

## **English Standard 3**

Students had an amazing experience by designing hand introduction craft. They shared their names and 5 interesting facts about them to the class. They presented well.