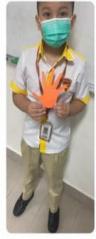

## **English Standard 3**

Students had an amazing experience by designing hand introduction craft. They shared their names and 5 interesting facts about them to the class. They presented well.