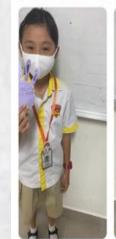

## **English Standard 3**

Students had an amazing experience by designing hand introduction craft. They shared their names and 5 interesting facts about them to the class. They presented well.