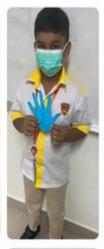

## **English Standard 3**

Students had an amazing experience by designing hand introduction craft. They shared their names and 5 interesting facts about them to the class. They presented well.