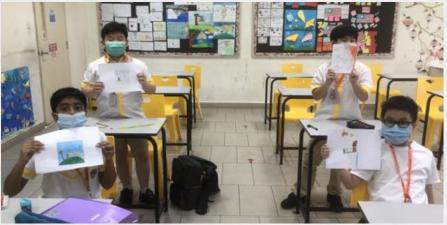

## **English Standard 3**

Students had an amazing experience by designing hand introduction craft. They shared their names and 5 interesting facts about them to the class. They presented well.