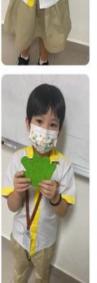

## **English Standard 3**

Students had an amazing experience by designing hand introduction craft. They shared their names and 5 interesting facts about them to the class. They presented well.