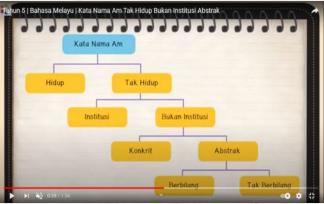

## Bahasa Melayu Standard 5

#### TRADITIONAL VALUES **GLOBAL VISION**

Peta Minda yang dihasilkan oleh murid berdasarkan topik yang dipelajari