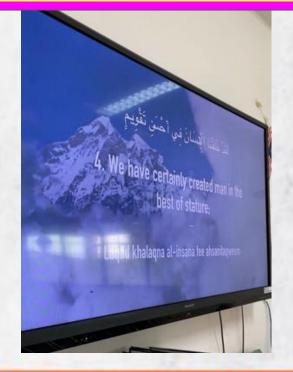

## Pendidikan Islam Standard 6

Murid diperdengarkan bacaan surah At-Tin ayat 1-8 dan menghafalnya. Teknik penghafalan surah secara mudah di aplikasikan dengan baik.