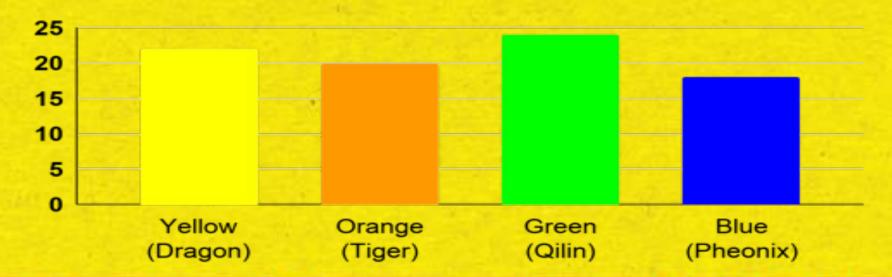

## SRRP House Points

S

TRADITIONAL VALUES GLOBAL VISION

(as of 13th January 2021)

22

20

24

18