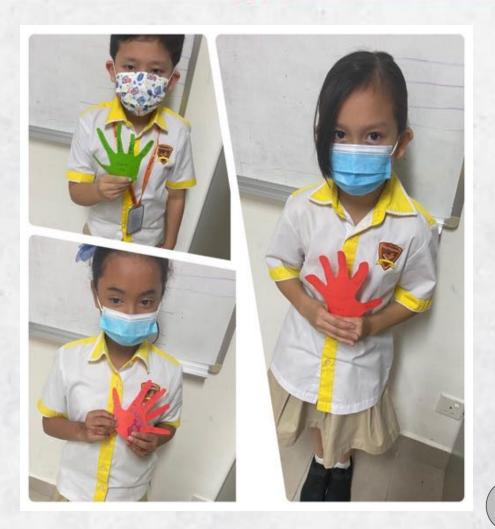

## **English Standard 3**

Students had an amazing experience by designing hand introduction craft. They shared their names and 5 interesting facts about them to the class. They presented well.