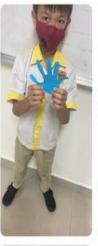

## **English Standard 3**

Students had an amazing experience by designing hand introduction craft. They shared their names and 5 interesting facts about them to the class. They presented well.